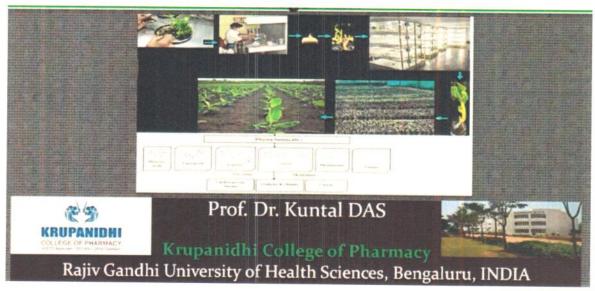

Dr. Rajkumar is the Professor, Krupanidhi Group of Institutions and Research Mentor of Krupanidhi Research Incubation Centre, KGI. Dr. Rajkumar has pursued his Bachelors and Masters from Alagappa University and Anna University respectively followed by his Doctoral Degree from Dr. MGR Educational and Research Institute.

He has been granted both international and national patent as well as published papers in highly indexed journals like Web of Science, Scopus and UGC-Care list Journals. His scientific skills include Semantic Web, Image Processing, Artificial Intelligence, Machine Learning, Cloud Computing etc. He has guided a number of projects for BCA, MCA and M. Phil students. Dr.Rajkumar has also been recognized and awarded the MGR Founder Chancellor Research Award and Best Project Special award.

Krupanidhi College Weharmacy Chikkabeliandur, Carmelaram Post, Varthur Hobli, Bangalore - 560 035

(AICTE Approved | ISO 9001-2015 Certified)

Dr.Rajkumar initiated the session by interacting with the students wherein their career goals after their course were enquired. Among the skills, Research perseverance was discussed as an important skill for better career opportunity. A statistical comparison was also portrayed on the comparative Research and Publication positions of India and US, wherein India was in position 61 and 21 with respect to patent and scientific publication respectively compared to US which was in Position 1.The Art of publishing and indexing was highlighted in the program and a comparison of different indexed journals was also explained to the participants.