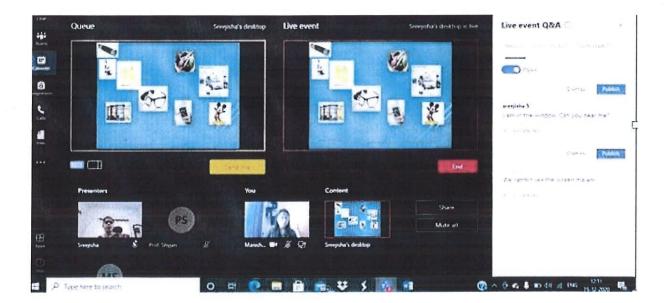

#### "Academic & Research Writing"

The Workshop was scheduled on 25th to29th April 2021.

The 5 days' Workshop is to fill this gap by providing the fundamental knowledge required for effective and result oriented academic writing. The Workshop is aimed at the Faculty Members, Research Scholars and Students of all disciplines. Workshop was scheduled using M S Teams.