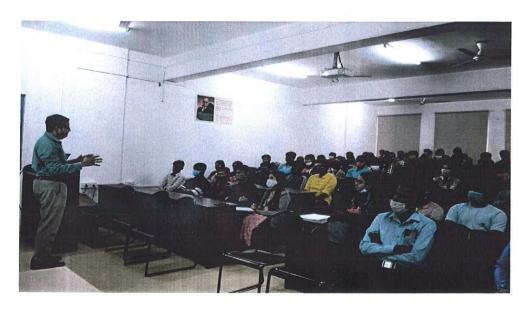

#### Day 1 & 2:

The Krupanidhi College of Pharmacy, Bangalore conducted the seminar on "Pharmaceutical Advanced Research and Patents" for the students.

The session was inaugurated by Dr SV Rajendra he emphasized the importance of Research in Krupanidhi and the various support extended towards the faculties and the students to carry out and implement Research so as to enrich their career. Following the inaugural address, Prof MD Karvekar addressed the gathering with a small presentation on the objectives and goals of the Research Cell. He encouraged all the students to publish Research Papers in reputed standard indexed journals as well as the support extended by the Research mentors of the Research Cell.

Krupanidhi College Weharmacy Chikkabeliandur, Carmelaram Post, Varthur Hobli, Bangalore - 560 035

(AICTE Approved | ISO 9001-2015 Certified)

Dr.Rajkumar initiated the session by interacting with the students wherein their career goals after their course were enquired. Among the skills, Research perseverance was discussed as an important skill for better career opportunity. A statistical comparison was also portrayed on the comparative Research and Publication positions of India and US, wherein India was in position 61 and 21 with respect to patent and scientific publication respectively compared to US which was in Position 1.The Art of publishing and indexing was highlighted in the program and a comparison of different indexed journals was also explained to the participants.